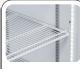

# **GENERAL FEATURES**

| 700 Lt. Upright drink cooler                          | • |
|-------------------------------------------------------|---|
| White coated steel for internal and external side     | • |
| Ventilated Cooling                                    | • |
| Automatic compressor cycle defrost                    | • |
| Foaming Agent Cyclopentane (40mm per side - CFC Free) | • |
| Digital Thermostat                                    | • |
| Inner vertical LED light (with independent switch)    | • |
| Removable Gasket                                      | • |
| Adjustable shelves: 5 Pcs                             | • |
| Self Closing Door                                     | • |
| Double layer safety tempered glass                    | • |
| Lock fitted as standard and external curve handle     | • |
| N.2 Adjustable feet + N.2 Rollers at the back         | • |
| Energy efficiency class: C                            | • |

#### **DETAILS**

Inner vertical LED

Ventilated Cooling External curve