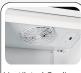

# **GENERAL FEATURES**

| 700 Lt. Upright drink cooler                          | • |
|-------------------------------------------------------|---|
| White coated steel for internal and external side     | • |
| Ventilated Cooling                                    | • |
| Automatic compressor cycle defrost                    | • |
| Foaming Agent Cyclopentane (40mm per side - CFC Free) | • |
| Digital Thermostat                                    | • |
| Inner vertical LED light (with independent switch)    | • |
| Removable Gasket                                      | • |
| Adjustable shelves: 5 Pcs                             | • |
| Self Closing Door                                     | • |
| Double layer safety tempered glass                    | • |
| Lock fitted as standard and external curve handle     | • |
| N.2 Adjustable feet + N.2 Rollers at the back         | • |
| Energy efficiency class: C                            | • |

#### **DETAILS**

Inner vertical LED

Ventilated Cooling External curve