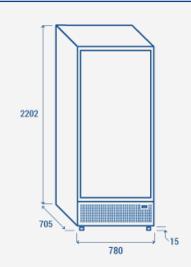

## **TECHNICAL SPECIFICATIONS**

| Capacity                         | 704 L         |
|----------------------------------|---------------|
| Temperature                      | K1 (0°C~+7°C) |
| Consumption                      | 2.3 kWh/24h   |
| Rated Power                      | 425 W         |
| Noise level                      | 55 dB(A)      |
| Net Weight                       | 141 Kg        |
| Gross Weight                     | 151 Kg        |
| External Dimensions (WxDxH mm)   | 780x705x2202  |
| Internal Dimensions (WxDxH mm)   | 702x560x1791  |
| Packaging dimensions (WxDxH mm)  | 795x710x2320  |
| Loading quantities 20'/40'/40'HQ | 21/45/45      |

## **PRODUCT DIMENSIONS**