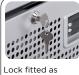

# **GENERAL FEATURES**

| 700 Lt. Upright drink cooler                          | • |
|-------------------------------------------------------|---|
| White coated steel for internal and external side     | • |
| Ventilated Cooling                                    | • |
| Automatic compressor cycle defrost                    | • |
| Foaming Agent Cyclopentane (40mm per side - CFC Free) | • |
| Digital Thermostat                                    | • |
| Inner vertical LED light (with independent switch)    | • |
| Removable Gasket                                      | • |
| Adjustable shelves: 5 Pcs                             | • |
| Self Closing Door                                     | • |
| Double layer safety tempered glass                    | • |
| Lock fitted as standard and external curve handle     | • |
| N.2 Adjustable feet + N.2 Rollers at the back         | • |
| Energy efficiency class: C                            | • |