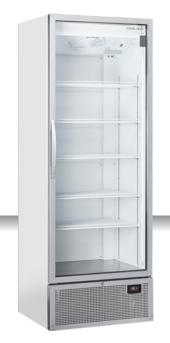

# **GENERAL FEATURES**

| 700 Lt. Upright drink cooler                          | • |
|-------------------------------------------------------|---|
| White coated steel for internal and external side     | • |
| Ventilated Cooling                                    | • |
| Automatic compressor cycle defrost                    | • |
| Foaming Agent Cyclopentane (40mm per side - CFC Free) | • |
| Digital Thermostat                                    | • |
| Inner vertical LED light (with independent switch)    | • |
| Removable Gasket                                      | • |
| Adjustable shelves: 5 Pcs                             | • |
| Self Closing Door                                     | • |
| Double layer safety tempered glass                    | • |
| Lock fitted as standard and external curve handle     | • |
| N.2 Adjustable feet + N.2 Rollers at the back         | • |
| Energy efficiency class: C                            | • |

## **TECHNICAL SPECIFICATIONS**

| Capacity                         | 704 L         |
|----------------------------------|---------------|
| Temperature                      | K1 (0°C~+7°C) |
| Consumption                      | 2.3 kWh/24h   |
| Rated Power                      | 425 W         |
| Noise level                      | 55 dB(A)      |
| Net Weight                       | 141 Kg        |
| Gross Weight                     | 151 Kg        |
| External Dimensions (WxDxH mm)   | 780x705x2202  |
| Internal Dimensions (WxDxH mm)   | 702x560x1791  |
| Packaging dimensions (WxDxH mm)  | 795x710x2320  |
| Loading quantities 20'/40'/40'HQ | 21/45/45      |

#### **DETAILS**

Inner vertical LED

Ventilated Cooling External curve